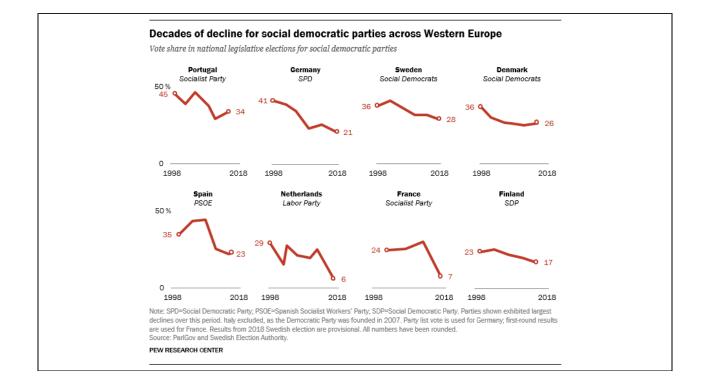

|                | Norway                                | Progress Party<br>(FrP, 1973)                   | 6.3<br>(′93) |   |   |     |      |   |                          |





# GLOBALISM



WHAT WE'RE TOLD IT IS



WHAT IT REALLY IS













#### Germany



S AfD

- Alternative for Germany
  - Far-right party
  - Initially in EU & states
  - 2017: 94 (of 598) seats in Bundestag
    - 12.6% of vote
    - 3<sup>rd</sup> largest party, largest opposition
  - Nationalist
  - Eurosceptic
  - 'Family Values', traditional gender roles
  - Parts Racist, Islamophobic, anti-Semitic, Xenophobic



Alternative

für



Islam? Doesn't fit our cuisine. Bukras? We stand with bikinis. You dare, Germany.

## France

National Front: Marine Le Pen



• Yellow Vests



# Spain







# <section-header> Poland Law & Justice Party (PiS) Largest party in parliament, outright majority in 2015 Formed by Kaczyński twins in 2001, part of Solidarity movement Free market with welfar