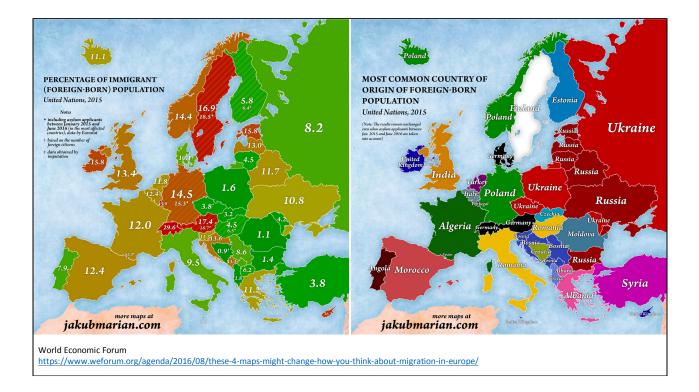

|                | Norway                                | Progress Party<br>(FrP, 1973)                   | 6.3<br>(′93) |   |   |     |      |   |                          |





# GLOBALISM



WHAT WE'RE TOLD IT IS



WHAT IT REALLY IS













#### Germany



S AfD

- Alternative for Germany
  - Far-right party
  - Initially in EU & states
  - 2017: 94 (of 598) seats in Bundestag
    - 12.6% of vote
    - 3<sup>rd</sup> largest party, largest opposition
  - Nationalist
  - Eurosceptic
  - 'Family Values', traditional gender roles
  - Parts Racist, Islamophobic, anti-Semitic, Xenophobic



Alternative

für



Islam? Doesn't fit our cuisine. Bukras? We stand with bikinis. You dare, Germany.

## France

National Front: Marine Le Pen



• Yellow Vests



# Spain







# <section-header> Poland Law & Justice Party (PiS) Largest party in parliament, outright majority in 2015 Formed by Kaczyński twins in 2001, part of Solidarity movement Free market with welfare state, shifted to protectionism Socially conservative, pro-Cath