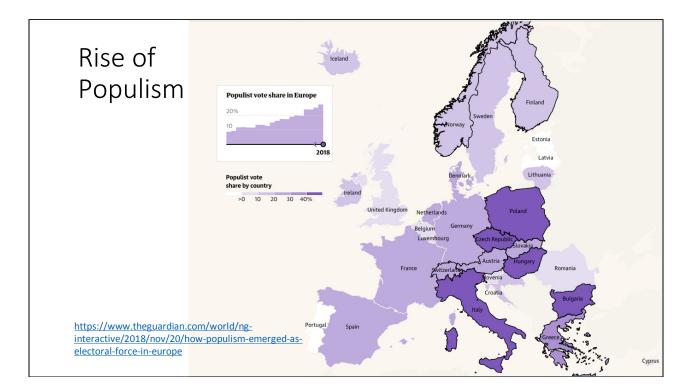

But the Czech experience shows it can be more complicated than that. Only 2.3% of the country's workforce is out of a job, the lowest rate in the EU. Last year, its economy grew by 4.3%, well above the bloc's average, and the country was untouched by the 2015 European refugee crisis. But in last year's general election populist parties won just over 40%, a tenfold increase from 1998.