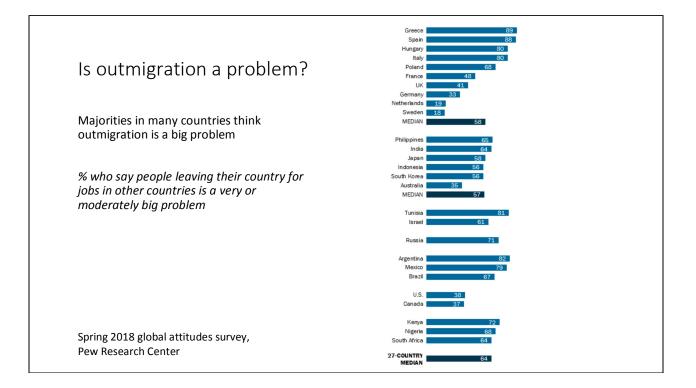

|                | Norway                                | Progress Party<br>(FrP, 1973)                   | 6.3<br>(′93) |   |   |     |      |   |                          |





# GLOBALISM



WHAT WE'RE TOLD IT IS



WHAT IT REALLY IS













#### Germany



S AfD

- Alternative for Germany
  - Far-right party
  - Initially in EU & states
  - 2017: 94 (of 598) seats in Bundestag
    - 12.6% of vote
    - 3<sup>rd</sup> largest party, largest opposition
  - Nationalist
  - Eurosceptic
  - 'Family Values', traditional gender roles
  - Parts Racist, Islamophobic, anti-Semitic, Xenophobic



Alternative

für



Islam? Doesn't fit our cuisine. Bukras? We stand with bikinis. You dare, Germany.

## France

National Front: Marine Le Pen



• Yellow Vests



# Spain







# <section-header> Poland Law & Justice Party (PiS) Largest party in parliament, outright majority in 2015 Formed by Kaczyński twins in 2001, part of Solidarity movement Free market with welfare state, shifted to protectionism Socially conservative, pro-Cathol