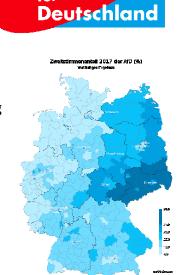

#### Germany

S AfD

- Alternative for Germany
  - Far-right party
  - Initially in EU & states
  - 2017: 94 (of 598) seats in Bundestag
    - 12.6% of vote
    - 3<sup>rd</sup> largest party, largest opposition
  - Nationalist
  - Eurosceptic
  - 'Family Values', traditional gender roles
  - Parts Racist, Islamophobic, anti-Semitic, Xenophobic

Alternative

für

Islam? Doesn't fit our cuisine. Bukras? We stand with bikinis. You dare, Germany.