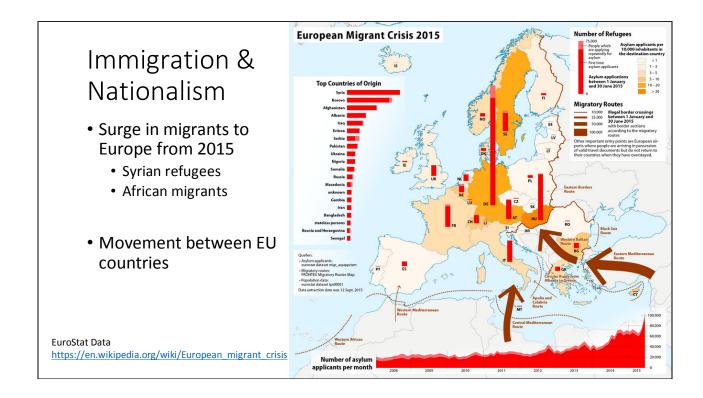

|                | Norway                                | Progress Party<br>(FrP, 1973)                   | 6.3<br>(′93) |   |   |     |      |   |                          |





# GLOBALISM



WHAT WE'RE TOLD IT IS



WHAT IT REALLY IS













#### Germany



S AfD

- Alternative for Germany
  - Far-right party
  - Initially in EU & states
  - 2017: 94 (of 598) seats in Bundestag
    - 12.6% of vote
    - 3<sup>rd</sup> largest party, largest opposition
  - Nationalist
  - Eurosceptic
  - 'Family Values', traditional gender roles
  - Parts Racist, Islamophobic, anti-Semitic, Xenophobic



Alternative

für



Islam? Doesn't fit our cuisine. Bukras? We stand with bikinis. You dare, Germany.

## France

National Front: Marine Le Pen



• Yellow Vests



# Spain







# <section-header> Poland Law & Justice Party (PiS) Largest party in parliament, outright majority in 2015 Formed by Kaczyński twins in 2001, part of Solidarity movement Free market with welfare state, shifted to protectionism Socially conservative, pro-Ca