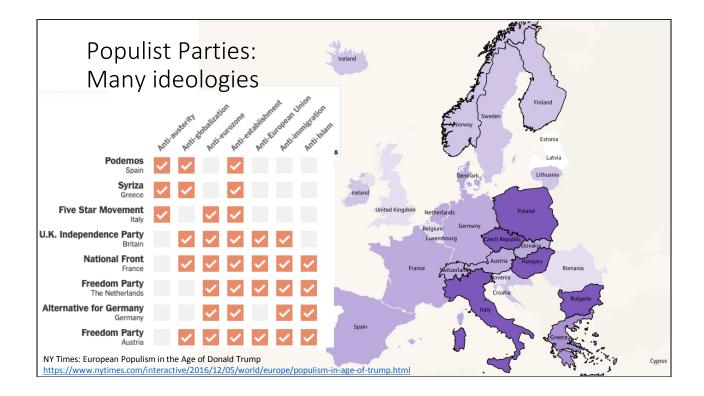

### What is Populism?



- Many changing definitions over time
- "We the people" vs. "the elite"
  Corrupt system run by the elite establishment
- Anti-pluralist
  - Only WE represent the people; other points of view don't represent 'real' people
    Anti-democratic
- Thin ideology combined with others: nationalism, racism, etc.
- Strong Leader



But the Czech experience shows it can be more complicated than that. Only 2.3% of the country's workforce is out of a job, the lowest rate in the EU. Last year, its economy grew by 4.3%, well above the bloc's average, and the country was untouched by the 2015 European refugee crisis. But in last year's general election populist parties won just over 40%, a tenfold increase from 1998.



| Martens Centre             | Bogeymen                                      | (i) (Muslim) immigrants, asylum seekers, ethnic/<br>religious minorities                                                                                                                                                                         |
|----------------------------|-----------------------------------------------|--------------------------------------------------------------------------------------------------------------------------------------------------------------------------------------------------------------------------------------------------|
| Exposing the Demagogues:   |                                               | (ii) Political, economic and cultural elites