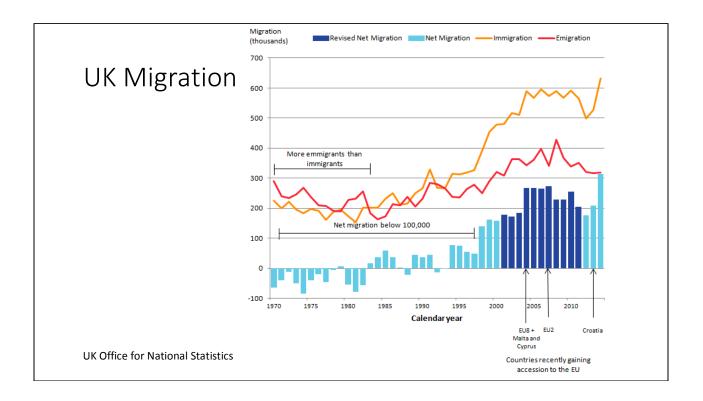

|                | Norway                                | Progress Party<br>(FrP, 1973)                   | 6.3<br>(′93) |   |   |     |      |   |                          |





# GLOBALISM



WHAT WE'RE TOLD IT IS



WHAT IT REALLY IS













#### Germany



S AfD

- Alternative for Germany
  - Far-right party
  - Initially in EU & states
  - 2017: 94 (of 598) seats in Bundestag
    - 12.6% of vote
    - 3<sup>rd</sup> largest party, largest opposition
  - Nationalist
  - Eurosceptic
  - 'Family Values', traditional gender roles
  - Parts Racist, Islamophobic, anti-Semitic, Xenophobic



Alternative

für



Islam? Doesn't fit our cuisine. Bukras? We stand with bikinis. You dare, Germany.

## France

National Front: Marine Le Pen



• Yellow Vests



# Spain







# <section-header> Poland Law & Justice Party (PiS) Largest party in parliament, outright majority in 2015 Formed by Kaczyński twins in 2001, part of Solidarity movement Free market with welfare state, shifted to protectionism Socially conservative, pro-Catholic